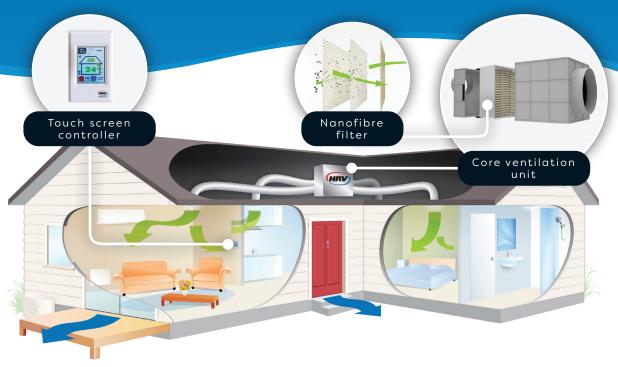

## HRV CLASSIC BRINGS FRESHER, DRIER, FILTERED AIR INTO YOUR HOME

Reduce condensation and mould, dry your home and improve indoor air quality.

| FEATURES                            | BENEFITS                                                                                                                                                                                                                                                        |
|-------------------------------------|-----------------------------------------------------------------------------------------------------------------------------------------------------------------------------------------------------------------------------------------------------------------|
| 2.5" colour touch screen controller | Set and forget technology – intuitive and user-friendly control of your environment.                                                                                                                                                                            |
| F8 filter                           | Reduces the amount of common airborne allergy triggers and mould spores form the air in your home. Filters pollen, mould, and dust particles down to .04 microns. Nanofibre filtration improves air quality and helps reduce triggers for asthma and allergies. |
| Positive pressure system            | Reduces condensation, moisture, and mould through continuous ventilation.                                                                                                                                                                                       |
| Two temperature sensors             | Temperature sensors in your living area and roof space help your system deliver the right mix of airflow and comfort.                                                                                                                                           |
| German-made AC fan                  | Extremely efficient, long lasting, quiet operation.                                                                                                                                                                                                             |
| 5 year warranty                     | For peace of mind.                                                                                                                                                                                                                                              |
|                                     | OPTIONAL ACCESSORIES: Heat Transfer Kit and Summer Kit                                                                                                                                                                                                          |